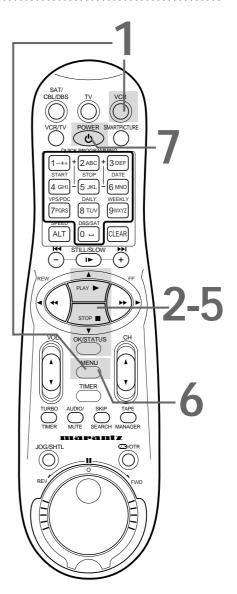

### **Time Zone Selection**

Press the VCR button, then press the MENU button.

### Press the PLAY ▲ or STOP ▼ button to select INITIAL SET UP, then press the OK/STATUS button.

Press the PLAY  $\blacktriangle$  or STOP  $\checkmark$  button to select CLOCK, then press the OK/STATUS button. CABLE BOX USERS SET CLOCK MANUALLY will appear briefly.

(If AUTO CLOCK is set to OFF, TIME ZONE will not be available in the menu. If this happens, press the OK/STATUS button to select AUTO CLOCK, then press the PLAY  $\blacktriangle$  or STOP  $\checkmark$  button to set AUTO CLOCK to ON.)

| /   |            |          |       |    |
|-----|------------|----------|-------|----|
|     | TIME       | :-A      | M     |    |
|     | DATE       | 01/01/00 |       |    |
|     | AUTO CLOCK |          |       |    |
|     |            |          |       |    |
|     | PBS CH.    | AUTO     |       |    |
|     | D.S.T.     | AUTO     |       |    |
|     | TIME ZONE  | AUTO     |       |    |
|     | SET: ▲▼    |          | NEXT: | OK |
|     | end: menu  |          |       |    |
| - 1 |            |          |       |    |

Press the OK/STATUS button repeatedly to select TIME ZONE.

Press the PLAY ▲ or STOP ▼ button repeatedly to select your Time Zone, then press the OK/STATUS button.

Press the MENU button.

#### An on-screen message will ask you to turn off the VCR. Press the POWER button to turn off the VCR.

Auto will flash in the display panel until the clock is set. Leave the VCR turned off until the time appears on the display panel. If --: - appears on the display panel after you turn off the VCR, the VCR could not find the time. Use a different method to set the clock.

- When the power plug is connected to an AC outlet, the correct time will appear on the display panel of the VCR when the power is off.
- Press the OK/STATUS button repeatedly to make the time appear on the display panel when the VCR power is on.